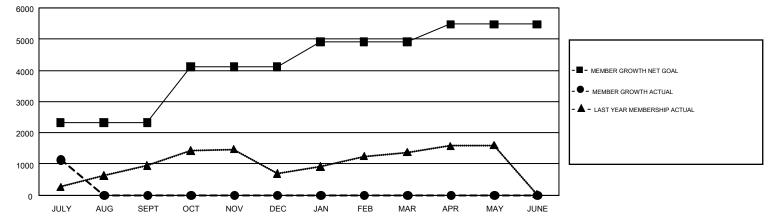

## GMT Constitutional Area 6, Group D

REPORT DOES NOT INCLUDE CLUBS IN UNDISTRICTED AREAS.

| Clubs                 |               |           |               | Members               |                           |                         |                                                    |  |
|-----------------------|---------------|-----------|---------------|-----------------------|---------------------------|-------------------------|----------------------------------------------------|--|
| RESULTS FOR 2019-2020 |               |           |               | RESULTS FOR 2019-2020 |                           |                         |                                                    |  |
| QUARTER               | NEW CLUB GOAL | NEW CLUBS | DROPPED CLUBS | QUARTER               | MEMBER GROWTH NET<br>GOAL | MEMBER GROWTH<br>ACTUAL | DROPPED<br>MEMBERS ACTUAL<br>(including transfers) |  |
| JULY/AUG/SEPT         | 110           | 74        | 1             | JULY/AUG/SEPT         | 2325                      | 1,768                   | 597                                                |  |
| OCT/NOV/DEC           | 55            | 0         | 0             | OCT/NOV/DEC           | 1785                      | 0                       | 0                                                  |  |
| JAN/FEB/MAR           | 31            | 0         | 0             | JAN/FEB/MAR           | 805                       | 0                       | 0                                                  |  |
| APR/MAY/JUNE          | 11            | 0         | 0             | APR/MAY/JUNE          | 560                       | 0                       | 0                                                  |  |