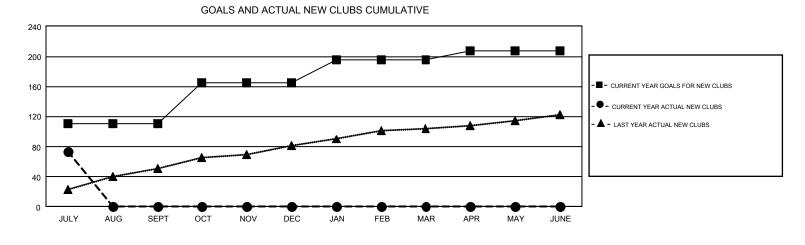

## GMT Constitutional Area 6, Group D

REPORT DOES NOT INCLUDE CLUBS IN UNDISTRICTED AREAS.

| Clubs                 |               |           |               | Members               |                           |                         |                                                    |  |
|-----------------------|---------------|-----------|---------------|-----------------------|---------------------------|-------------------------|----------------------------------------------------|--|
| RESULTS FOR 2019-2020 |               |           |               | RESULTS FOR 2019-2020 |                           |                         |                                                    |  |
| QUARTER               | NEW CLUB GOAL | NEW CLUBS | DROPPED CLUBS | QUARTER               | MEMBER GROWTH NET<br>GOAL | MEMBER GROWTH<br>ACTUAL | DROPPED<br>MEMBERS ACTUAL<br>(including transfers) |  |
| JULY/AUG/SEPT         | 110           | 74        | 1             | JULY/AUG/SEPT         | 2325                      | 1,768                   | 597                                                |  |
| OCT/NOV/DEC           | 55            | 0         | 0             | OCT/NOV/DEC           | 1785                      | 0                       | 0                                                  |  |
| JAN/FEB/MAR           | 31            | 0         | 0             | JAN/FEB/MAR           | 805                       | 0                       | 0                                                  |  |
| APR/MAY/JUNE          | 11            | 0         | 0             | APR/MAY/JUNE          | 560                       | 0                       | 0                                                  |  |